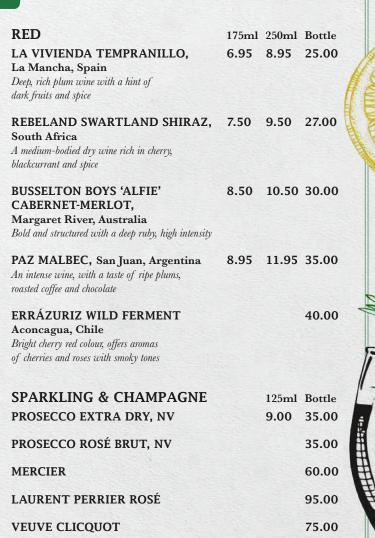

## WINE LIST

| WHITE                                                                                                                                    | 175ml       | 250ml | Bottle |
|------------------------------------------------------------------------------------------------------------------------------------------|-------------|-------|--------|
| LA VIVIENDA VERDEJO,<br>La Mancha, Spain<br>Zesty with lemon and lime flavours and a soft finish                                         | 6.95        | 8.95  | 25.00  |
| <b>REIGN OF TERROIR CHENIN</b><br><b>BLANC, Swartland, South Africa</b><br><i>Fresh and full of flavour with a silky texture</i>         | 7.50        | 9.50  | 27.00  |
| DA LUCA PINOT GRIGIO,<br>Terre Siciliane, Sicily<br>A richly flavoured pinot with a crisp acidity                                        | 8.50        | 10.50 | 30.00  |
| WAIPARA HILLS SAUVIGNON<br>BLANC, Marlborough, New Zealand<br>Bursting with fresh citrus notes and an aromatic finish                    | <b>8.95</b> | 11.95 | 35.00  |
| CHABLIS, LES SARMENTS,<br>VIGNERONS, DE CHABLIS, France<br>Fresh and lively with a citrus & white blossom finish                         |             |       | 40.00  |
| ROSÉ                                                                                                                                     | 175ml       | 250ml | Bottle |
| LA VIVIENDA TEMPRANILLO<br>ROSÉ, La Mancha, Spain<br>Vibrant pink in colour, with flora and fruity aromas,<br>with a touch of hone       | 6.95        | 8.95  | 25.00  |
| LA CAMPAGNE ROSÉ,<br>Pays d'Oc, France<br>Pale-coloured, capturing all the fresh<br>summer-fruit flavours                                | 7.50        | 9.50  | 27.00  |
| ANTONIO RUBINI PINOT<br>GRIGIO ROSATO, IGT Pavia, Italy<br>A copper coloured rosé with a hint of wild flowers,<br>vanilla and strawberry | 8.50        | 10.50 | 30.00  |
| CÔTES DE PROVENCE ROSÉ,<br>HÉRITAGE, ESTANDON, France<br>Pale salmon-pink rosé with hints of peach and pear                              |             |       | 35.00  |